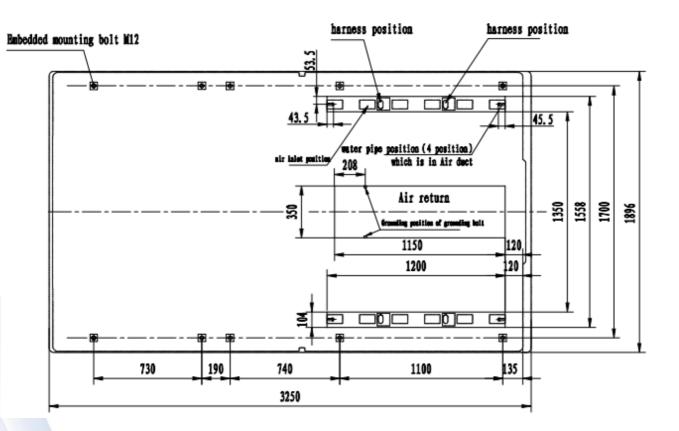

## SONGZ product specification&drawings for LMD-VIT-ANDT

| Cooling Capacity           |                                              | *IMACA    | 25 kW                     |
|----------------------------|----------------------------------------------|-----------|---------------------------|
|                            |                                              | *Standard | 19 kW                     |
| Heat pump Heating Capacity |                                              |           | 17 kW                     |
| Roof                       | Dimension                                    |           | 3250×1900×267 (mm)        |
|                            | Weight                                       |           | 330 kg                    |
|                            | Air Flow Volume Condenser (Fan Quantity)     |           | 12000 m3/h (6)            |
|                            | Air Flow Volume Evaporator (Blower Quantity) |           | 6600 m3 /h (6)            |
|                            | Shell material                               |           | High strength fiber glass |
|                            | Virus-killing Device (Air purifier)          |           | Optional                  |
| Refrigerant                | Туре                                         |           | R134a                     |
| Cooling Power Consumption  |                                              |           | 9.8 kw                    |
| Heating Power Consumption  |                                              |           | 8.7 kw                    |
| PTC Power Consumption      |                                              |           | 16 kw                     |