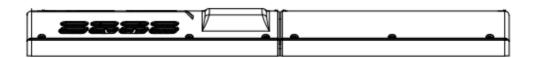

## SONGZ product specification&drawings for LMD-VIT-ANDT

| Cooling Capacity           |                                              | *IMACA    | 25 kW                     |
|----------------------------|----------------------------------------------|-----------|---------------------------|
|                            |                                              | *Standard | 19 kW                     |
| Heat pump Heating Capacity |                                              |           | 17 kW                     |
| Roof                       | Dimension                                    |           | 3250×1900×267 (mm)        |
|                            | Weight                                       |           | 330 kg                    |
|                            | Air Flow Volume Condenser (Fan Quantity)     |           | 12000 m3/h (6)            |
|                            | Air Flow Volume Evaporator (Blower Quantity) |           | 6600 m3 /h (6)            |
|                            | Shell material                               |           | High strength fiber glass |
|                            | Virus-killing Device (Air purifier)          |           | Optional                  |
| Refrigerant                | Туре                                         |           | R134a                     |
| Cooling Power Consumption  |                                              |           | 9.8 kw                    |
| Heating Power Consumption  |                                              |           | 8.7 kw                    |
| PTC Power Consumption      |                                              |           | 16 kw                     |

## **Roof unit:**

driving direction