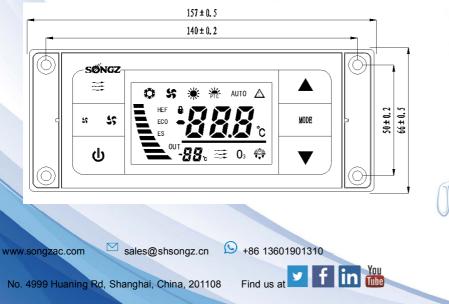

kw                     |

Instructions:

- 1. Songz reserves the rights to update products without notice in advance;
- 2. Kindly contact SONGZ sales manager to obtain the latest specification, drawings to ensure the accuracy;

f in You

- 3. Different working conditions leads to different cooling capacity;
- 4. Many factors effecting the cooling effect, such as vehicle sealing, vehicle thermal insulation, etc.
- 5. \*IMACA test conditions: evaporator side dry bulb temperature 32.3 °C, wet bulb temperature 24 °C, \*Standard test conditions: evaporator side dry bulb temperature 27 °C, wet bulb temperature 19.5 °C;

www.songzac.com 🖾 sales@shsongz.cn 🕓 +86 13601901310

No. 4999 Huaning Rd, Shanghai, China, 201108 Find us at



## **Roof unit:**

driving direction





## **Control panel:**





(315)

267

00000

250