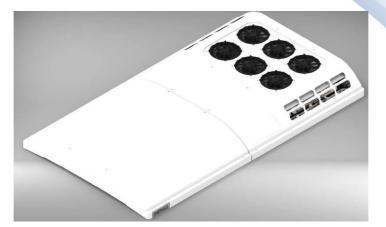

## SONGZ product specification&drawings for LMD-VIT-ANDT

| Cooling Capacity           |                                              | *IMACA    | 25 kW                     |
|----------------------------|----------------------------------------------|-----------|---------------------------|
|                            |                                              | *Standard | 19 kW                     |
| Heat pump Heating Capacity |                                              |           | 17 kW                     |
| Roof                       | Dimension                                    |           | 3250×1900×267 (mm)        |
|                            | Weight                                       |           | 330 kg                    |
|                            | Air Flow Volume Condenser (Fan Quantity)     |           | 12000 m3/h (6)            |
|                            | Air Flow Volume Evaporator (Blower Quantity) |           | 6600 m3 /h (6)            |
|                            | Shell material                               |           | High strength fiber glass |
|                            | Virus-killing Device (Air purifier)          |           | Optional                  |
| Refrigerant                | Туре                                         |           | R134a                     |
| Cooling Power Consumption  |                                              |           | 9.8 kw                    |
| Heating Power Consumption  |                                              |           | 8.7 kw                    |
| PTC Power Consumption      |                                              |           | 16 kw                     |

## **Roof unit:**

driving direction